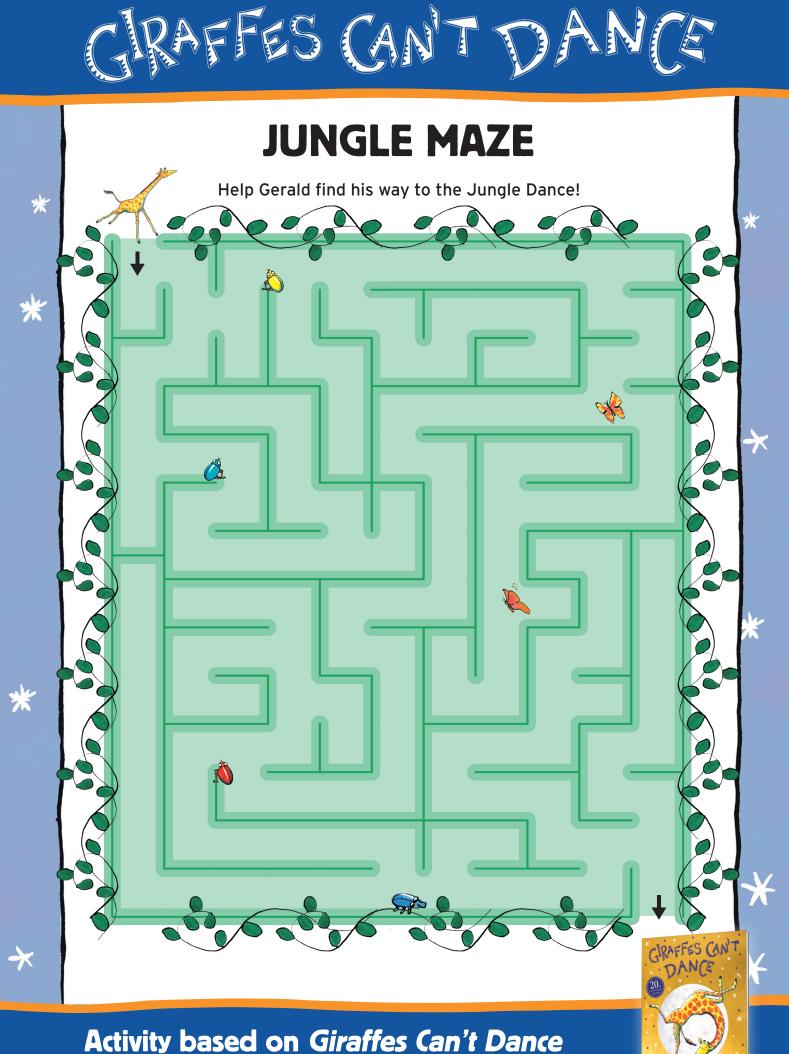

## JUNGLE DANCE WORDSEARCH!

There are twelve words hidden in this wordsearch. Can you find them all?

| 23-23-4  | 30 R 9 | CERE | SE St | 388 | SCP | JOS & | Ser Car |   | N.C. | 3-234 | <del>7</del> 80 |
|----------|--------|------|-------|-----|-----|-------|---------|---|------|-------|-----------------|
| g        | c      | f    | i     | 0   | р   | g     | е       | r | а    | I     | d               |
| i        | r      | d    | Ι     | m   | u   | q     | а       | 0 | g    | I     | ο               |
| r        | р      | u    | а     | t   | C   | i     | S       | u | m    | n     | W               |
| a        | g      | b    | h     | n   | S   | n     | t       | b | i    | Z     | а               |
| f        | j      | а    | S     | е   | C   | i     | f       | h | q    | f     | r               |
| f        | q      | b    | h     | g   | е   | i     | r       | I | ο    | е     | t               |
| е        | S      | 0    | W     | е   | f   | b     | n       | W | g    | I     | h               |
| u        | р      | 0    | f     | р   | r   | f     | У       | g | а    | g     | 0               |
| f        | m      | n    | W     | а   | I   | t     | Z       | d | S    | n     | g               |
| s k      | i      | X    | r     | е   | У   | W     | V       | g | u    | u     | I               |
| a        | h      | u    | У     | S   | n   | 0     | i       | I | k    | j     | u               |
| <b>b</b> | C      | t    | а     | n   | g   | 0     | q       | m | W    | 0     | f               |

| Giraffe |  |
|---------|--|
| Dancing |  |
| Gerald  |  |
| Jungle  |  |

Chimps Warthog Tango Rhino Lions Baboon Waltz Music

Activity based on *Giraffes Can't Dance* by Giles Andreae and Guy Parker-Rees