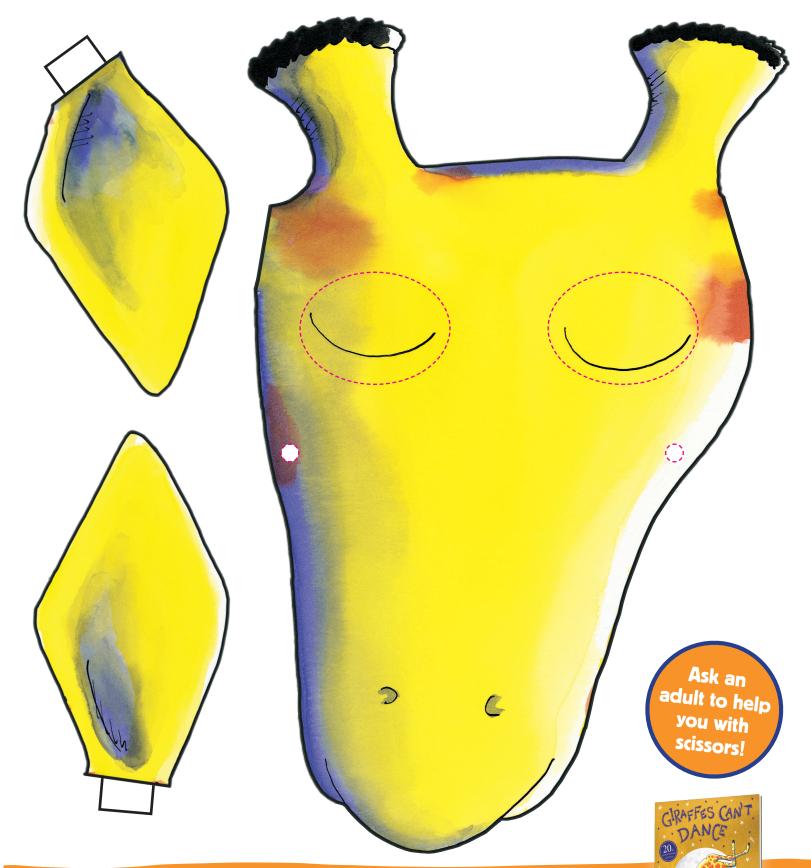

# **GERALD THE GIRAFFE MASK**

Ask an adult to cut out this mask. Attach the ears and some string to hold the mask on. Once you're wearing your mask, you can try out your best dance moves and see if giraffes can dance after all!

Activity based on *Giraffes Can't Dance* by Giles Andreae and Guy Parker-Rees