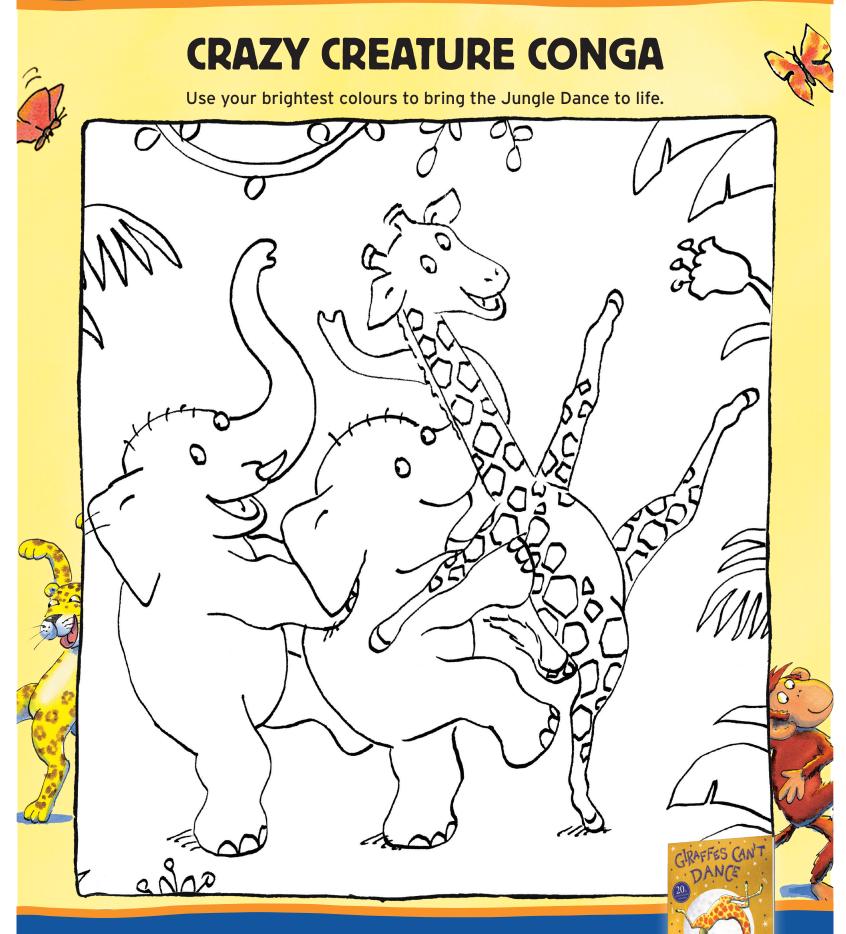

### **EVERYBODY DANCE!**

Draw you and your friends boogieing at the Jungle Dance with all the animals. Will you do a cha-cha or a waltz, or make up your own moves like Gerald?

Activity based on *Giraffes Can't Dance* by Giles Andreae and Guy Parker-Rees