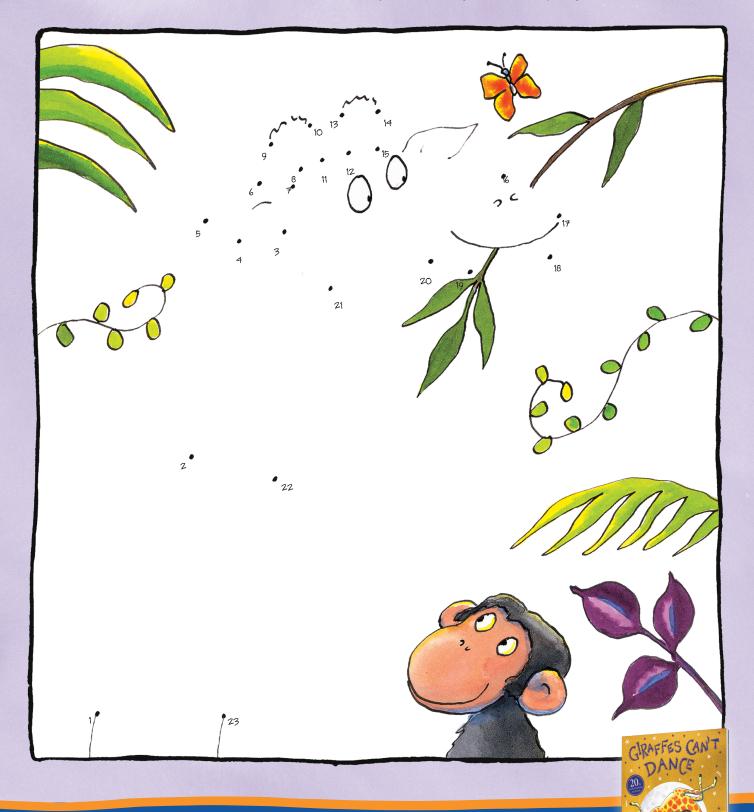

#### DOT-TO-DOT

Join the dots to find out who's busy munching on those jungle leaves!

Activity based on *Giraffes Can't Dance* by Giles Andreae and Guy Parker-Rees