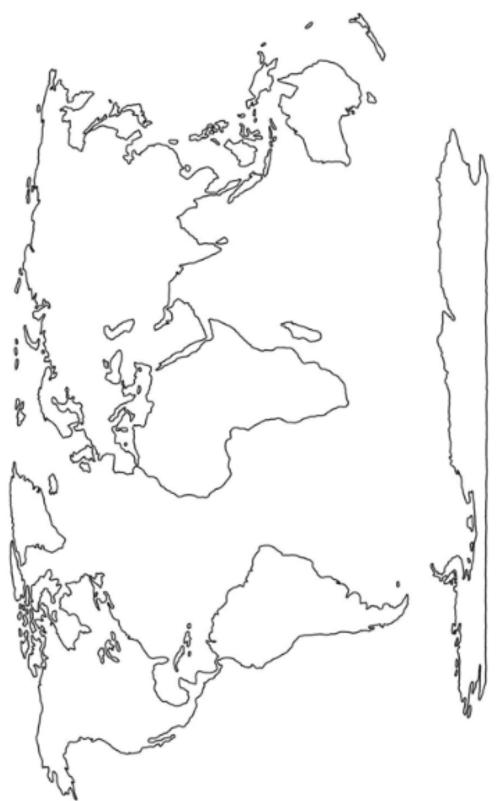

#### <u>Plan a suitcase trip:</u>

Set children the task to create a suitcase adventure across the world. They must visit a place in at least 4 different continents. To do this, they need to draw a suitcase in each destination (worksheet 3).

### <u>A Suitcase Adventure:</u>

Plan your suitcase adventure on the world map. Add four suitcases to show where you will visit. You should try to visit four different continents.

| Place Name: | What I saw: | Notes: |
|-------------|-------------|--------|
|             |             |        |
|             |             |        |
|             |             |        |
|             |             |        |
|             |             |        |
|             |             |        |
|             |             |        |
|             |             |        |
|             |             |        |
|             |             |        |