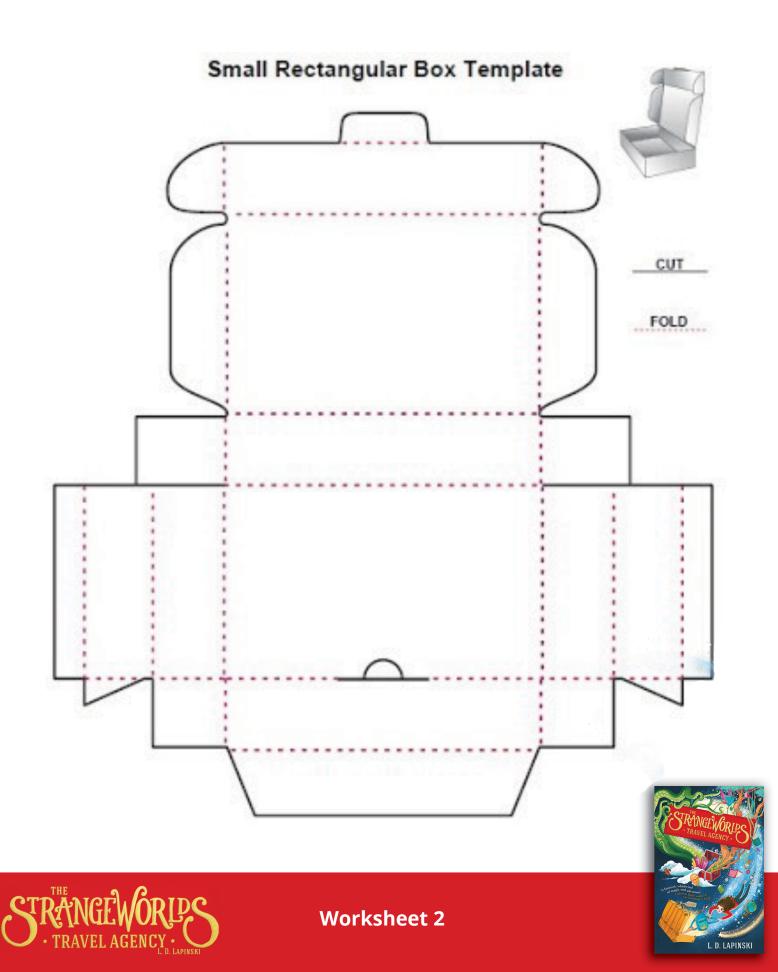

To help them get started, ask them to have a think about what they will see in the world they visit. What landmarks are there? What is the climate? Do people live there? (worksheet 1).

Once they have come up with an exciting new world, ask them to design their very own suitcase that the world lives within! The shape, size and age of the suitcase could give clues about the world inside. Children can create their favourite design on the suitcase template which can be cut out and folded to create their very own magical suitcase! (worksheet 2).

Now, think about how you could hint and suggest at these things on your case: think about the size and shape of the case: the age and material of the case; then think about pictures and items you could attach to the case. Sketch and label the case here:

Make your own Strangeworlds Suitcase! Just add a handle when you are done.