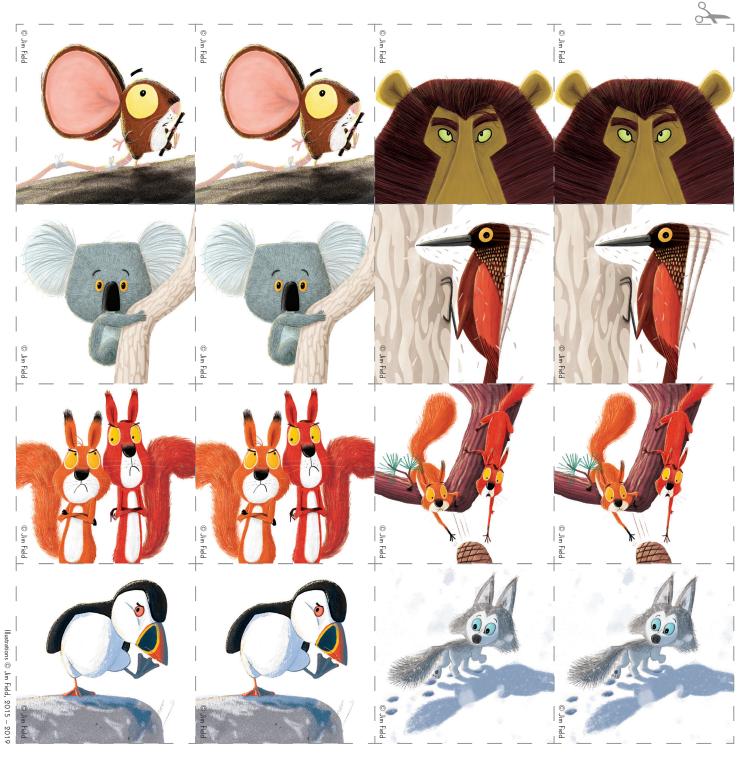

### Pairs Game

Ask an adult to help you cut out the cards, then mix them up and place face-down on a table. Take it in turns to tun over two cards at a time. If the image on the cards match, the player keeps the cards and has another go, if they don't, turn the cards back over in the same place and move on to the next player. The player with the most pairs of cards at the end wins.